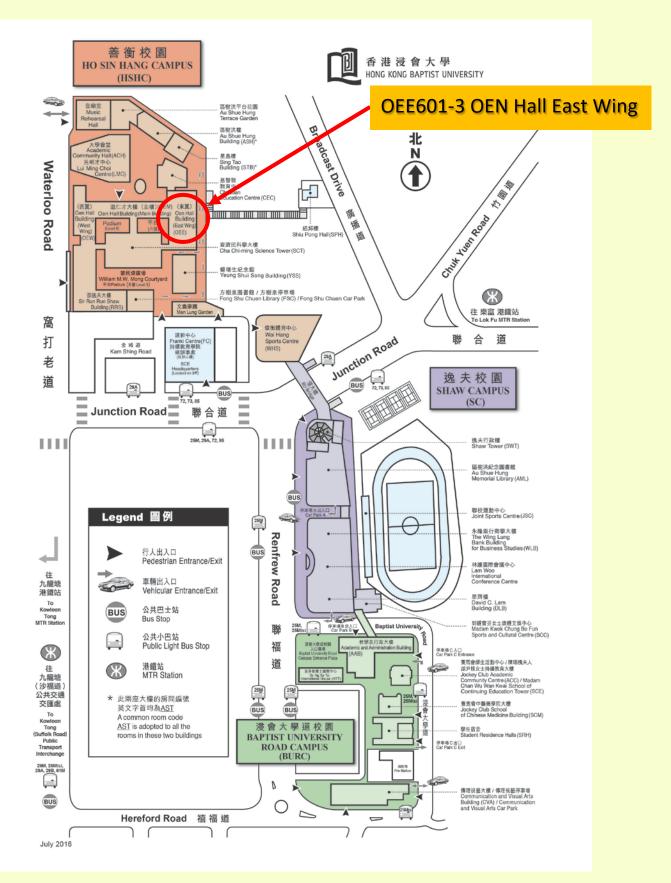

| Date:         | 17 April 2018 (Tue)                                 |  |
|---------------|-----------------------------------------------------|--|
| Time:         | 2:00 pm – 3:30 pm Sharing session                   |  |
|               | 3:30 pm – 5:00 pm One-on-one discussion             |  |
| Venue:        | OEE601-3, 6/F, OEN Hall East Wing, Ho Sin Hang      |  |
|               | Campus, Hong Kong Baptist University                |  |
| Media:        | Putonghua                                           |  |
| Registration: | Free admission                                      |  |
|               | <pre></pre> https://goo.gl/forms/GRPWAKViyNVED9JD3> |  |
|               | LEI SAPATA                                          |  |